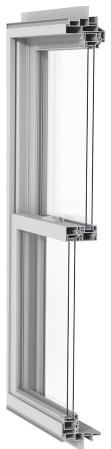

- Standard integral handle on top sash
- Attractive, low profile locks
- Contoured sash and glazing bead provide a sleek, sophisticated design that emulates the traditional lines of a well-crafted wood window
- Streamlined bottom sash with optional integral or applied lift handles in white at no extra charge
- Available with BetterGrain® premium wood grain interior finish
- All Tribute double hung windows include Harvey Virtually Invisible Enhanced Window Screen (VIEWS) half screen
- Standard ENERGY STAR® glazing surpasses ENERGY STAR qualifications
  with Double Low-E/Argon and warm edge spacer system
- Anti-theft ventilation limit latches for security while ventilating
- Dual action low profile sash lock with integrated tilt/wash feature eliminates the need for separate tilt latches

#### Hardware

Cam action locks pull the sashes together creating a tight seal at the meeting rail.