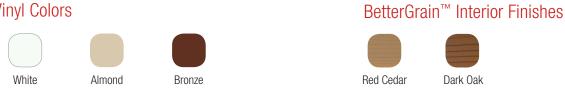

#### Vinyl Colors

Color options are available on Classic, Tribute and select Accessory windows. Exterior paint finishes are available for White or Almond windows only. Due to printing limitations, finishes and colors shown are for representation only.