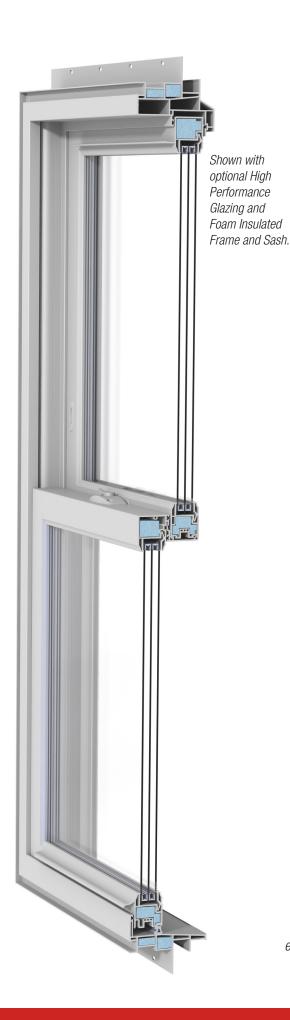

## **Tribute Vinyl Window**

#### For New Construction and Replacement

Tribute® incorporates all the valuable qualities of Harvey vinyl windows and adds enhancements like standard ENERGY STAR glazing for outstanding thermal performance, a revolutionary dualacting lock/tilt latch for increased convenience. For the ultimate in energy efficiency, add our optional High Performance Package with triple glazing.

- Standard integral handle on top sash
- Attractive, low profile locks
- Contoured sash and glazing bead provide a sleek, sophisticated design that emulates the traditional lines of a well-crafted wood window
- Streamlined bottom sash with optional integral or applied lift handles in white at no extra charge
- Available with BetterGrain® premium wood grain interior finish
- All Tribute double hung windows include Harvey Virtually Invisible Enhanced Window Screen (VIEWS) half screen
- Standard ENERGY STAR® glazing surpasses ENERGY STAR qualifications
  with Double Low-E/Argon and warm edge spacer system
- Anti-theft ventilation limit latches for security while ventilating
- Dual action low profile sash lock with integrated tilt/wash feature eliminates the need for separate tilt latches