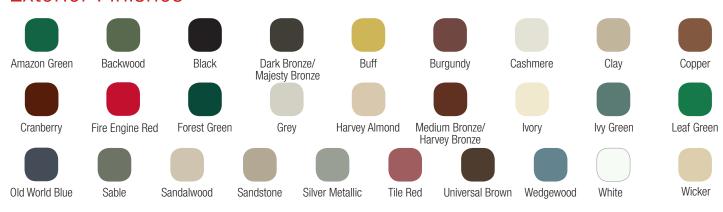

#### **Exterior Finishes**

#### Vinyl Colors

Color options are available on Classic, Tribute and select Accessory windows. Exterior paint finishes are available for White or Almond windows only. Due to printing limitations, finishes and colors shown are for representation only.