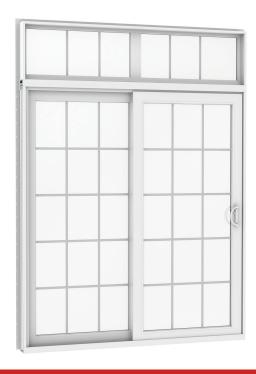

#### Patio Door with Transom

Patio door transoms can be factory mulled to our 2-panel vinyl patio doors, allowing builders and remodelers to install in a single opening for a more aesthetically pleasing look. Choose from a variety of grid options, and a Simulated Divided Lite option for rectangles.

#### Vinyl Patio Door

The Harvey vinyl patio door is solidly constructed and reinforced with heavy-duty aluminum for added durability. Welded sash corners provide maximum strength while multi-chambered frame extrusions further increase their stability and thermal efficiency. Includes a heavy-duty screen, and can be customized to suit your style. Available in over 28 exterior colors.