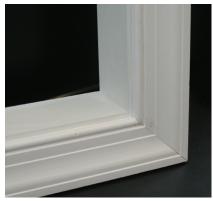

## **Interior Casing**

2-1/4" Beaded Colonial - Picture Framed

- Pre-fabricated kits include interior casing and extension jambs (glued and reinforced), ready to apply in seconds to all Harvey vinyl new construction windows
- Also available for factory mulled combinations (excluding shapes)
- Finger-jointed pre-primed pine or clear pine

# 1 2 3 4 5 6 7

#### **AVAILABLE PROFILES:**

- 1 2-1/2 COLONIAL WM351
- 2 2-1/4 COLONIAL WM366
- 3 2-1/4 BEADED COLONIAL WM376
- 4 2-1/2 CLAMSHELL/RANCH WM315
- 5 3-1/2 WINDSOR LGM7/B200
- 6 3-1/2 STAFFORD GM650/B225
- 7 3-1/2 COLONIAL WM444