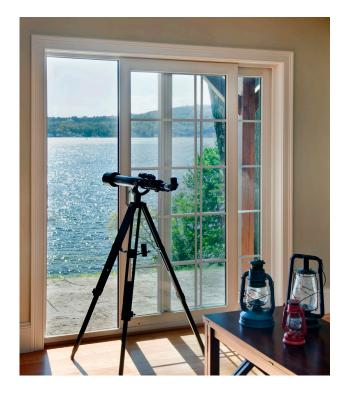

#### Patio Door with Transom

Patio door transoms can be factory mulled to our 2-panel vinyl patio doors, allowing builders and remodelers to install in a single opening for a more aesthetically pleasing look. Choose from a variety of grid options, and a Simulated Divided Lite option for rectangles.

#### Vinyl Patio Door

The Harvey vinyl patio door is solidly constructed and reinforced with heavy-duty aluminum for added durability. Welded sash corners provide maximum strength while multi-chambered frame extrusions further increase their stability and thermal efficiency. Includes a heavy-duty screen, and can be customized to suit your style. Available in over 28 exterior colors.