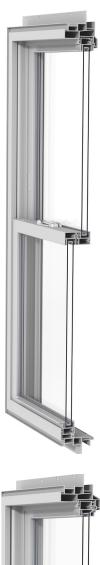

- Standard integral handle on top sash
- Attractive, low profile locks
- Contoured sash and glazing bead provide a sleek, sophisticated design that emulates the traditional lines of a well-crafted wood window
- Streamlined bottom sash with optional integral or applied lift handles in white at no extra charge
- Available with BetterGrain® premium wood grain interior finish
- All Tribute double hung windows include Harvey Virtually Invisible Enhanced Window Screen (VIEWS) half screen
- Standard ENERGY STAR® glazing surpasses ENERGY STAR qualifications
  with Double Low-E/Argon and warm edge spacer system
- Anti-theft ventilation limit latches for security while ventilating
- Dual action low profile sash lock with integrated tilt/wash feature eliminates the need for separate tilt latches

#### Hardware

Cam action locks pull the sashes together creating a tight seal at the meeting rail.