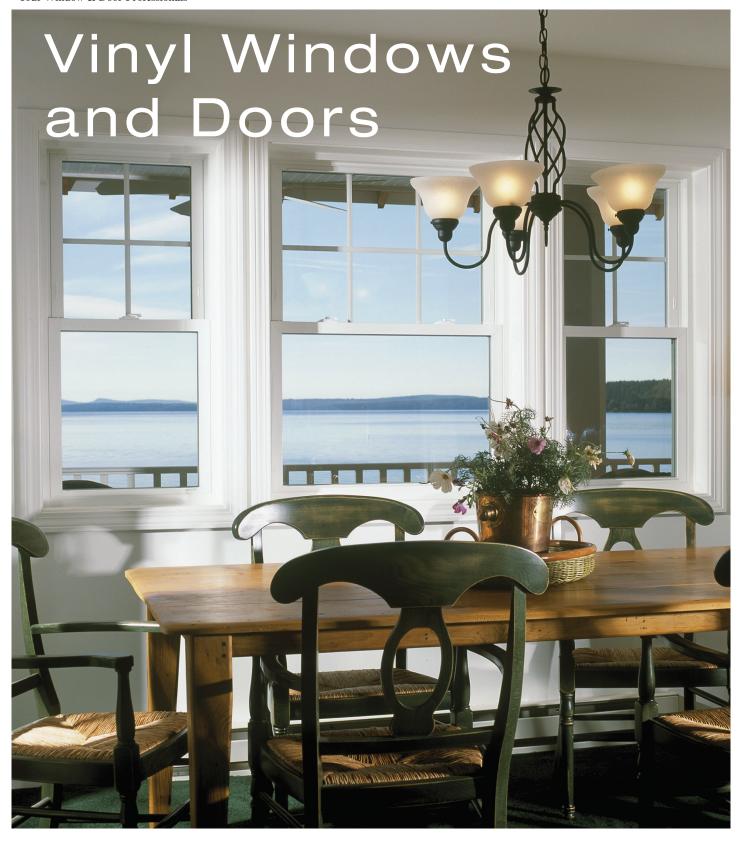

## **Working Together to Provide the Best Windows in New England**

## Overhead Door and Harvey Windows

Est. 1948 Est. 1961

Overhead Door is one of the most recognized and respected brands in the garage door industry. C. G. Johnson invented the upward-lifting garage door in 1921 and the electric garage door opener in 1926. For over 95 years, the Overhead Door brand has stood for product quality and expertise, as well as professional service. From commercial overhead doors to residential garage doors and openers, Overhead Door combines quality, dependable products with reliable service for every single project.