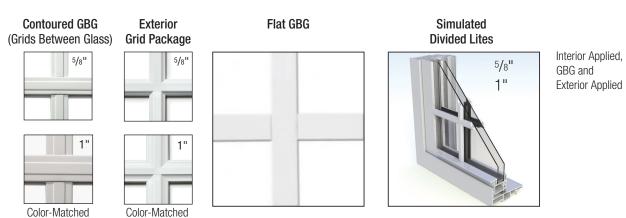

s include interior casing and extension jambs (glued and reinforced), ready to apply in seconds to all Harvey vinyl new construction windows
- Also available for factory mulled combinations (excluding shapes)
- Finger-jointed pre-primed pine or clear pine

# 1 2 3 4 5 6 7

#### **AVAILABLE PROFILES:**

- 1 2-1/2 COLONIAL WM351
- 2 2-1/4 COLONIAL WM366
- 3 2-1/4 BEADED COLONIAL WM376
- 4 2-1/2 CLAMSHELL/RANCH WM315
- 5 3-1/2 WINDSOR LGM7/B200
- 6 3-1/2 STAFFORD GM650/B225
- 7 3-1/2 COLONIAL WM444

#### **Exterior Finishes**



#### Vinyl Colors



Color options are available on Classic, Tribute and select Accessory windows. Exterior paint finishes are available for White or Almond windows only. Due to printing limitations, finishes and colors shown are for representation only.

#### Grids



#### Hardware

Cam action locks pull the sashes together creating a tight seal at the meeting rail.



## Screen Options

#### Half or Full Screen

- Fiberglass Wire
- Aluminum Wire
- Virtually Invisible (VIEWS)
- FlexScreen

## **Create a Spectacular Focal Point for your Home**



Vinyl bay windows combine traditional style with the convenience of maintenance-free vinyl at either 30° or 45° angles. Vinyl bow windows appear more rounded in projection as they are comprised of windows at a 10° angle.



#### Bay & Bow

- · Custom manufactured to fit virtually any opening
- Factory assembled for easy installation
- No exposed joints or caulking on exterior of unit
- "L" style nail fin along jambs
- Head & insulated seat boards available in oak or birch veneer
- Cable support system included