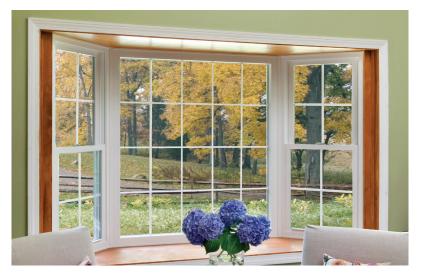

## **Create a Spectacular Focal Point for your Home**

Vinyl bay windows combine traditional style with the convenience of maintenance-free vinyl at either 30° or 45° angles. Vinyl bow windows appear more rounded in projection as they are comprised of windows at a 10° angle.

#### Bay & Bow

- · Custom manufactured to fit virtually any opening
- Factory assembled for easy installation
- No exposed joints or caulking on exterior of unit
- "L" style nail fin along jambs
- Head & insulated seat boards available in oak or birch veneer
- Cable support system included and required for all bay and bow windows
- Multi-point lock on all casements
- All roof systems are fully framed and sheathed in 1/2" plywood
- Available using casement or picture windows as well as Tribute, Classic and Slimline double hung windows
- Available with BetterGrain<sup>™</sup> interior wood grain finishes