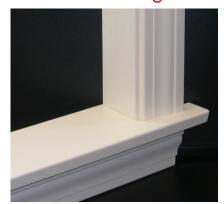

#### **Exterior Casing**

Our factory applied exterior casing options allow you to forget about costly maintenance. They are moisture-proof, insect-proof and provide a lifetime of beauty and value.

- Available 3" flat or 908 brickmould with or without sill nose
- Fusion welded
- Extruded from same material as windows for perfect match
- Built-in 13/16" J-channel
- · Optional L-fin adapter
- Available in White, Almond or Medium Bronze (painted) and painted finishes

## **Interior Casing**

2-1/4" Beaded Colonial - Picture Framed

- Pre-fabricated kits include interior casing and extension jambs (glued and reinforced), ready to apply in seconds to all Harvey vinyl new construction windows
- Also available for factory mulled combinations (excluding shapes)
- Finger-jointed pre-primed pine or clear pine