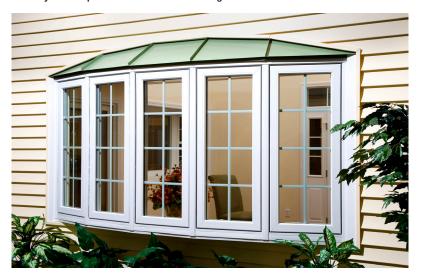

## **Create a Spectacular Focal Point for your Home**

Vinyl bay windows combine traditional style with the convenience of maintenance-free vinyl at either 30° or 45° angles. Vinyl bow windows appear more rounded in projection as they are comprised of windows at a 10° angle.

#### Bay & Bow

- · Custom manufactured to fit virtually any opening
- Factory assembled for easy installation
- No exposed joints or caulking on exterior of unit
- "L" style nail fin along jambs
- Head & insulated seat boards available in oak or birch veneer
- Cable support system included and required for all bay and bow windows
- Multi-point lock on all casements
- All roof systems are fully framed and sheathed in 1/2" plywood
- Available using casement or picture windows as well as Tribute, Classic and Slimline double hung windows
- Available with BetterGrain<sup>™</sup> interior wood grain finishes

## **Custom Roof Systems**

Top your bay or bow window off with a custom roof system from Harvey Building Products. Systems are supplied as a one-piece unit ready for installation. Choose from genuine copper, painted aluminum or structural roofs that are ready to be finished with asphalt or wood shingles.