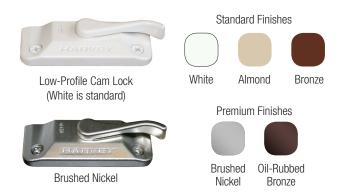

#### Hardware

Cam action locks pull the sashes together creating a tight seal at the meeting rail.