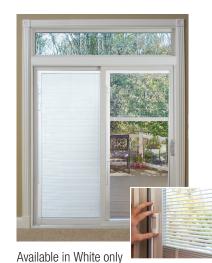

#### Blinds Between Glass

Blinds Between Glass offer an easy and convenient way to enjoy the look and privacy of conventional blinds with none of the hassle. They're the perfect solution for your Harvey vinyl patio door and provide the benefits of:

- Privacy and light control
- Convenience no dusting!
- Safety for children and pets (encased blinds and cords)

The Genuine. The Original.