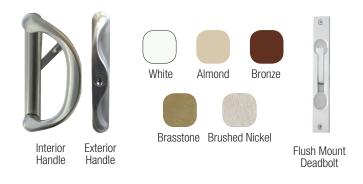

- Fiberglass screen with extruded aluminum frame
- Flush mount deadbolt standard on operating panels
- Multi-point hardware available
- Corrosion resistant seacoast package available

#### Hardware