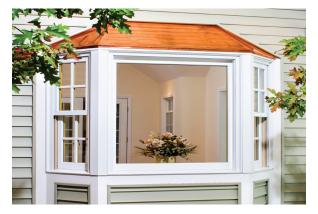

## **Create a Spectacular Focal Point for your Home**

Vinyl bay windows combine traditional style with the convenience of maintenance-free vinyl at either 30° or 45° angles. Vinyl bow windows appear more rounded in projection as they are comprised of windows at a 10° angle.

#### Bay & Bow

- · Custom manufactured to fit virtually any opening
- Factory assembled for easy installation
- No exposed joints or caulking on exterior of unit
- "L" style nail fin along jambs
- Head & insulated seat boards available in oak or birch veneer
- Cable support system included and required for all bay and bow windows
- Multi-point lock on all casements
- All roof systems are fully framed and sheathed in 1/2" plywood
- Available using casement or picture windows as well as Tribute, Classic and Slimline double hung windows
- Available with BetterGrain<sup>™</sup> interior wood grain finishes

## **Custom Roof Systems**

Top your bay or bow window off with a custom roof system from Harvey Building Products. Systems are supplied as a one-piece unit ready for installation. Choose from genuine copper, painted aluminum or structural roofs that are ready to be finished with asphalt or wood shingles.

#### Painted Aluminum Roof Colors:

Patina

Vinyl bay window using picture and double hungs with genuine copper roof